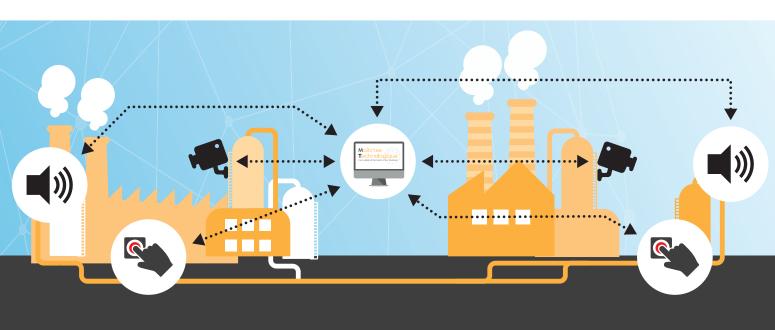

## **Smart Infrastructures**

Our emergency call stations coupled to existing or integrated cameras will, when the button is pressed :

- Provide visibility on the environment near the accident.
- Notify the rest of the employees via broadcasting an evacuation or security message across the entire emergency call network if applicable.
- And of course, reassure the individual(s) and take care of them as soon as possible.

In addition, it is possible to use the emergency call network as a backbone for the feedback and processing of LoRa (IoT) instrumentation data.