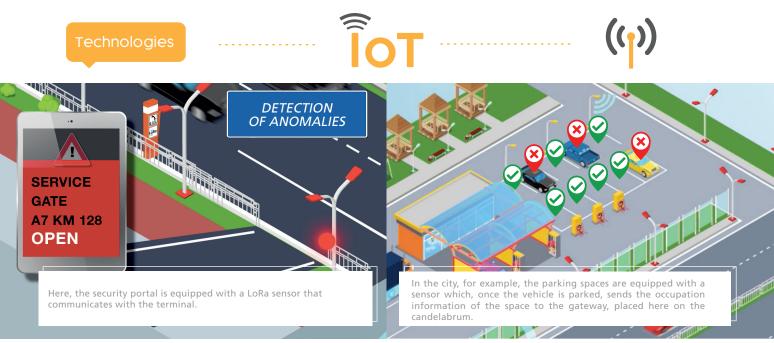

With Maitrise Technologique system you will be able to collect information about state of infrastructure where before you needed to have regular patrols, for accurate information.

## Benefits

- Detection of anomalies to improve safety, energy-saving or quality of service (poorly closed cable chamber, open gate, water leak, full bin, etc.)
- Remotely configurable beacon.
- Differentiation of messages by equipment.
- Opex Optimisation (optimises the tours of the staff, efficiency in the resolution of misfunction).
- Push messages on client applications (real-time information, reduction of traffic jams, etc.)
- Differentiated messages according to the direction of travel.
- Remote control of equipment on the road (flashes, panels, etc.)